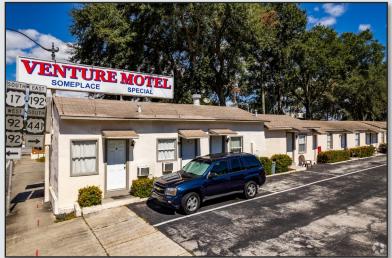

### LISTING DETAILS

- Three parcels totaling ±0.66 Acres
- Triple frontage on N Main St, E Cherry St, and Palmway St
- Zoned T5-M (Mixed-Use Center) with the city of Kissimmee
- MU-D (Downtown) Future Land Use
- **Existing motel**:
  - ±3,769 SF – 5 buildings
- Existing singlefamily residential:
- ±1,272 SF
- 17 units
- 2 bed; 1 bath