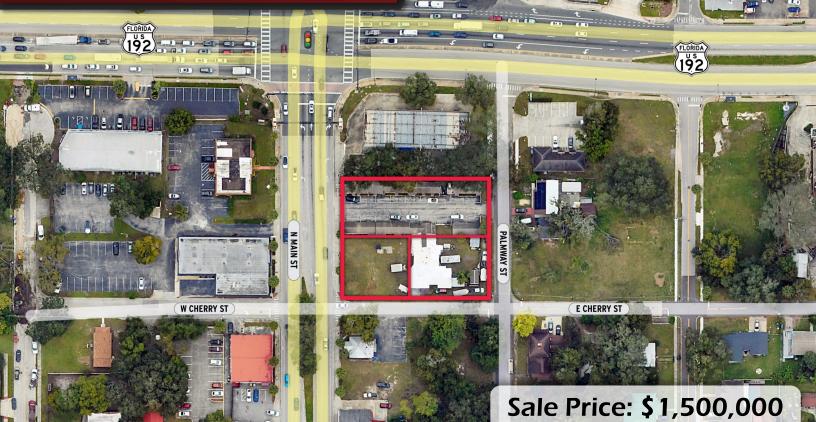

# LOCATION DETAILS

Located in Historic Downtown Kissimmee, this property offers direct frontage on N Main Street. It sits just south of the Downtown Kissimmee Overpass Sign at the intersection of US-192 and N Main Street. CRA incentives available.

### LISTING DETAILS

- Three parcels totaling ±0.66 Acres
- Triple frontage on N Main St, E Cherry St, and Palmway St
- Zoned T5-M (Mixed-Use Center) with the city of Kissimmee
- MU-D (Downtown) Future Land Use
- **Existing motel**:
  - ±3,769 SF – 5 buildings
- Existing singlefamily residential:
- ±1,272 SF
- 17 units
- 2 bed; 1 bath