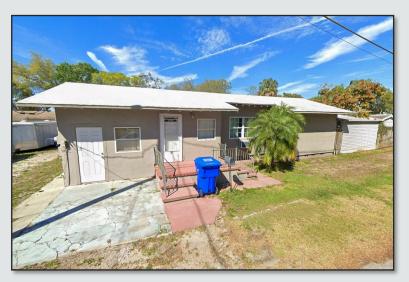

### LISTING DETAILS

- Three parcels totaling ±0.66 Acres
- Triple frontage on N Main St, E Cherry St, and Palmway St
- Zoned T5-M (Mixed-Use Center) with the city of Kissimmee
- MU-D (Downtown) Future Land Use
- **Existing motel**:
  - ±3,769 SF – 5 buildings
- Existing singlefamily residential:
- ±1,272 SF
- 17 units
- 2 bed; 1 bath

## Historic Downtown Kissimmee Assemblage

1307 N Main St. Kissimmee, FL 34744