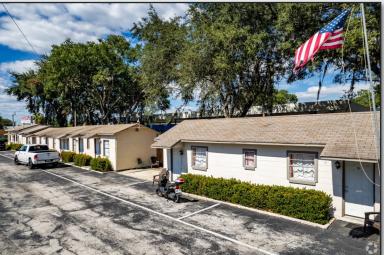

### LISTING DETAILS

- Three parcels totaling ±0.66 Acres
- Triple frontage on N Main St, E Cherry St, and Palmway St
- Zoned T5-M (Mixed-Use Center) with the city of Kissimmee
- MU-D (Downtown) Future Land Use
- **Existing motel**:
  - ±3,769 SF – 5 buildings
- Existing singlefamily residential:
- ±1,272 SF
- 17 units
- 2 bed; 1 bath

## Historic Downtown Kissimmee Assemblage

1307 N Main St. Kissimmee, FL 34744