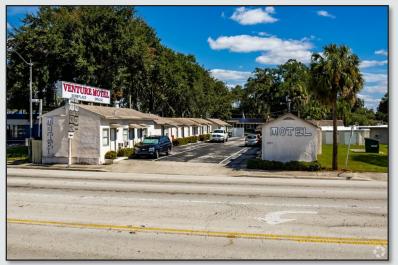

### LISTING DETAILS

- Three parcels totaling ±0.66 Acres
- Triple frontage on N Main St, E Cherry St, and Palmway St
- Zoned T5-M (Mixed-Use Center) with the city of Kissimmee
- MU-D (Downtown) Future Land Use
- **Existing motel**:
  - ±3,769 SF – 5 buildings
- Existing singlefamily residential:
- ±1,272 SF
- 17 units
- 2 bed; 1 bath

## Historic Downtown Kissimmee Assemblage

1307 N Main St. Kissimmee, FL 34744