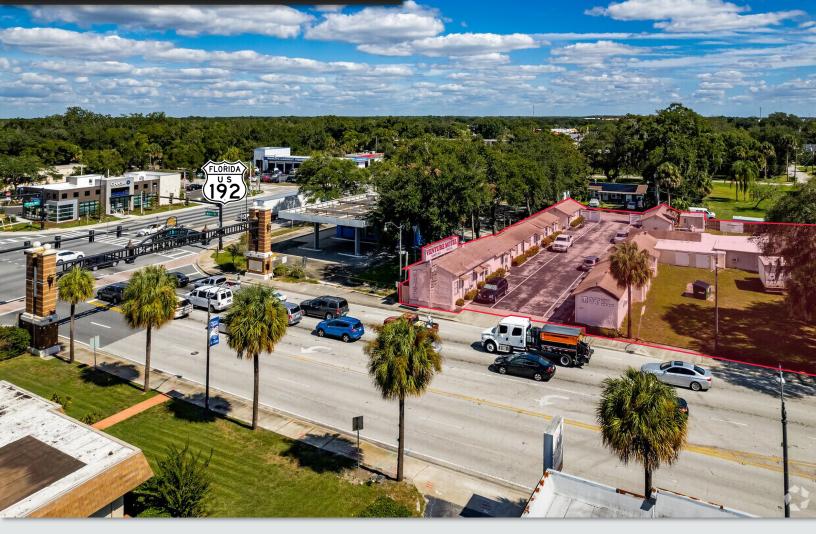

# LOCATION DETAILS

Located in Historic Downtown Kissimmee, this property offers direct frontage on N Main Street. It sits just south of the Downtown Kissimmee Overpass Sign at the intersection of US-192 and N Main Street. CRA incentives available.

### LISTING DETAILS

- Three parcels totaling ±0.66 Acres
- Triple frontage on N Main St, E Cherry St, and Palmway St
- Zoned T5-M (Mixed-Use Center) with the city of Kissimmee
- MU-D (Downtown) Future Land Use
- **Existing motel**:
  - ±3,769 SF – 5 buildings
- Existing singlefamily residential:
- ±1,272 SF
- 17 units
- 2 bed; 1 bath